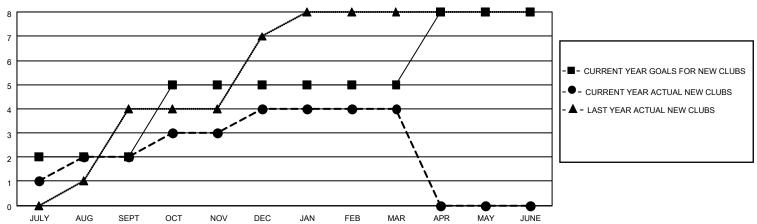

## MONTHLY MEMBERSHIP PROGRESS REPORT

LOCATION INDIA District 321 E Results as of: 3/31/2022

| Clubs RESULTS FOR 2021-2022 |   |   |   | Members RESULTS FOR 2021-2022 |    |     |     |
|-----------------------------|---|---|---|-------------------------------|----|-----|-----|
|                             |   |   |   |                               |    |     |     |
| JULY/AUG/SEPT               | 2 | 2 | 5 | JULY/AUG/SEPT                 | 30 | 148 | 139 |
| OCT/NOV/DEC                 | 3 | 2 | 5 | OCT/NOV/DEC                   | 40 | 62  | 160 |
| JAN/FEB/MAR                 | 0 | 0 | 0 | JAN/FEB/MAR                   | 20 | 79  | 25  |
| APR/MAY/JUNE                | 3 | 0 | 0 | APR/MAY/JUNE                  | 20 | 0   | 0   |

## GOALS AND ACTUAL NEW CLUBS CUMULATIVE



## GOALS AND ACTUAL MEMBERS CUMULATIVE



| DROPPED CLUBS: 10 |     | 43 CLUBS OF 99 ADDED 1 OR<br>MORE NEW MEMBERS | GENDER DISTRIBUTION                   |                |  |
|-------------------|-----|-----------------------------------------------|---------------------------------------|----------------|--|
|                   |     | MONE NEW MEMBERS                              | MALE                                  | 1,760 (62.99%) |  |
|                   |     |                                               | FEMALE                                | 1,034 (37.01%) |  |
| DROPPED MEMBERS   |     |                                               | NON BINARY                            | 0 (0.00%)      |  |
|                   |     |                                               |