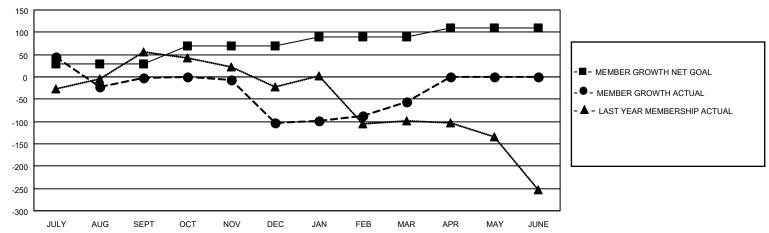

## GOALS AND ACTUAL MEMBERS CUMULATIVE

| DROPPED CLUBS: 10 |     | 43 CLUBS OF 99 ADDED 1 OR<br>MORE NEW MEMBERS | GENDER DISTRIBUTION                   |                |  |
|-------------------|-----|-----------------------------------------------|---------------------------------------|----------------|--|
|                   |     | MONE NEW MEMBERS                              | MALE                                  | 1,760 (62.99%) |  |
|                   |     |                                               | FEMALE                                | 1,034 (37.01%) |  |
| DROPPED MEMBERS   |     |                                               | NON BINARY                            | 0 (0.00%)      |  |
|                   |     |                                               | PREFER NOT TO ANSWER 0 (0.00%)        |                |  |
| DECEASED          | 10  |                                               |                                       | , ,            |  |
| CLUB CANCELLED    | 161 | CLICK HERE FOR CUMULATIVE                     | TOTAL FAMILY UNIT MEMBERS 2,205       |                |  |
| OTHER             | 153 | MEMBERSHIP DATA                               |                                       |                |  |
| TOTAL             | 324 |                                               | FAMILY MEMBERS PAYING HALF DUES 1,471 |                |  |
|                   |     |                                               |                                       |                |  |